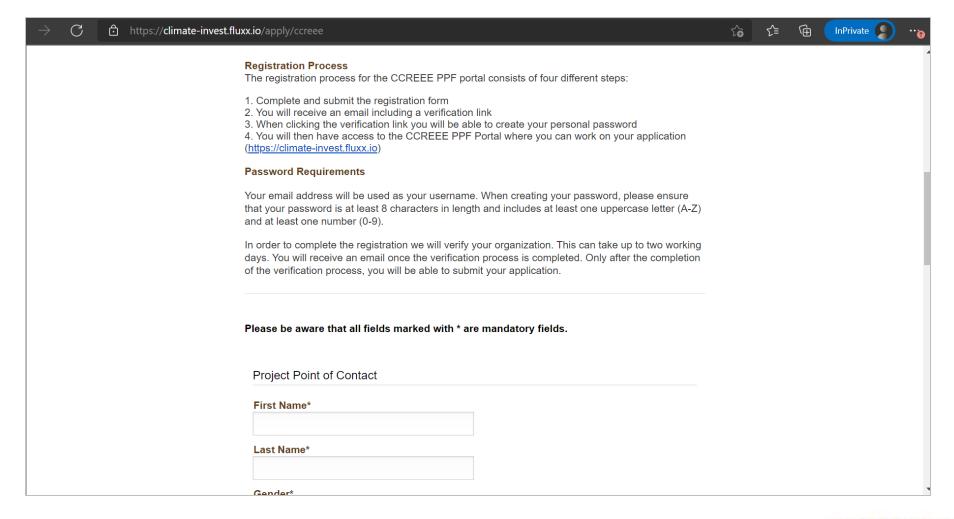

does the PPF look for in a project?

- **Commercial viability**: Is there a real value proposition here?
- **Technical viability:** Does this work technically?
- Management: Do you get the impression this team can achieve their plans?
- Financial viability: Does this project sound like it could generate a return for investors?



Resource

Off taker

**Permits** 

Technology

**Team** 

Capital

Construction

















## How can I apply for the PPF?

- 1. Register: <a href="https://www.ccreee.org/ppf/">https://www.ccreee.org/ppf/</a>
- 2. Create an account
- 3. Navigate the application portal: <a href="https://climate-invest.fluxx.io">https://climate-invest.fluxx.io</a>
- 4. Submit you application



















## Register to the PPF



















### Register to the PPF



















## Navigate the application portal





















- Organization Information
- Point of Contact Information
- Project Overview
  - Total Cost
  - Location
  - Service Target Market
  - Commercial Arrangements
  - Project Benefits
- Project Size

- Project Status
- Project Development Needs
  - Investment Required
  - Purpose of Investment
- Technology to be Used
- Documents to be Submitted:
  - Executive Summary
  - Project Concept/Proposal
  - Economic Model (optional)

















What should I expect after I submit my application?

### Possible outcomes:

- Accepted
- Rejected
- Sent back



PROJECT PREPARATION FACILITY













#### PROJECT PREPARATION FACILITY

## Thank you

For Additional Information

<u>Visit:</u> ccreee.org/ppf

Email: ppf@ccreee.org