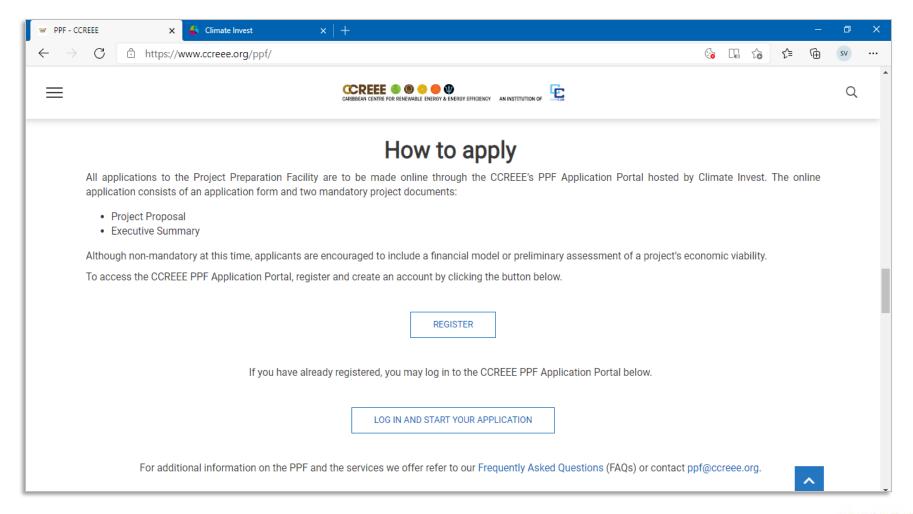

## How can I apply for the PPF?

- 1. Register: <a href="https://www.ccreee.org/ppf/">https://www.ccreee.org/ppf/</a>
- 2. Create an account
- 3. Navigate the application portal: <a href="https://climate-invest.fluxx.io">https://climate-invest.fluxx.io</a>
- 4. Submit you application

## Navigate the application portal

- Organization Information
- Point of Contact Information
- Project Overview
  - Total Cost
  - Location
  - Service Target Market
  - Commercial Arrangements
  - Project Benefits
- Project Size

- Project Status
- Project Development Needs
  - Investment Required
  - Purpose of Investment
- Technology to be Used
- Documents to be Submitted:
  - Executive Summary
  - Project Concept/Proposal
  - Economic Model (optional)