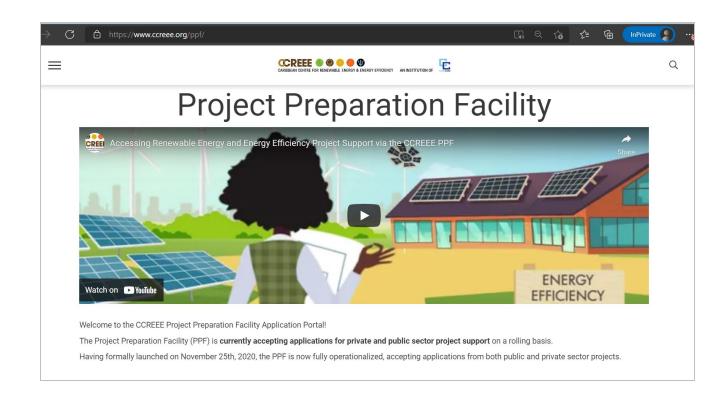

## How can I apply for the PPF?

- 1. Register: <a href="https://www.ccreee.org/ppf/">https://www.ccreee.org/ppf/</a>
- 2. Create an account
- 3. Navigate the application portal: <a href="https://climate-invest.fluxx.io">https://climate-invest.fluxx.io</a>
- 4. Submit you application

## Register to the PPF

### Register to the PPF