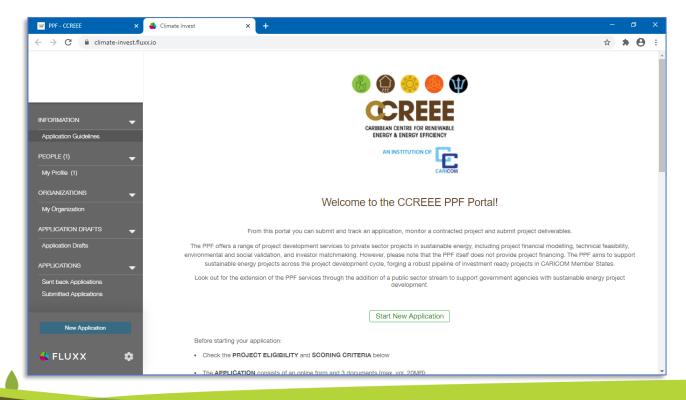

#### Online Application

- Registering: <a href="https://www.ccreee.org/ppf/">https://www.ccreee.org/ppf/</a>
- Creating an Account
- Navigating the Application Portal: <a href="https://climate-invest.fluxx.io">https://climate-invest.fluxx.io</a>
- Submitting an Application
- After Submission

# Navigating the Application Portal

## **Application Form**

- Organization Information
- ☐ Point of Contact Information
- □ Project Overview
  - Total Cost
  - Location
  - Service Summary
  - Target Market
  - Commercial Arrangements
  - Project Benefits
- □ Project Size

- □ Project Status
- □ Project Development Needs
  - Investment Required
  - Purpose of Investment
- Technology to be Used
- ☐ Documents to be Submitted:
  - Executive Summary
  - Project Proposal
  - Economic Model