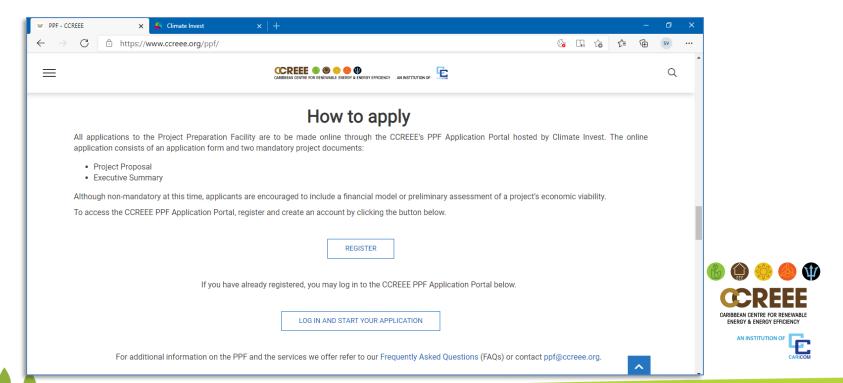

#### Online Application

- Registering: <a href="https://www.ccreee.org/ppf/">https://www.ccreee.org/ppf/</a>
- Creating an Account
- Navigating the Application Portal: <a href="https://climate-invest.fluxx.io">https://climate-invest.fluxx.io</a>
- Submitting an Application
- After Submission

## Registering to the PPF