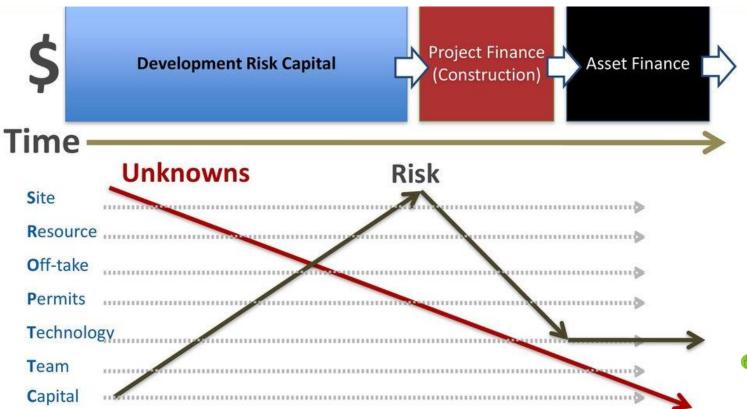

## Project development and risk

#### **Applicant typology:**

- Private Sector developers, project owners or integrators NGOs
- Private sector component of a PPP
- Mixed capital companies (public/private)

Resource

**O**fftake

**P**ermits

**T**echnology

**T**eam

Capital needs